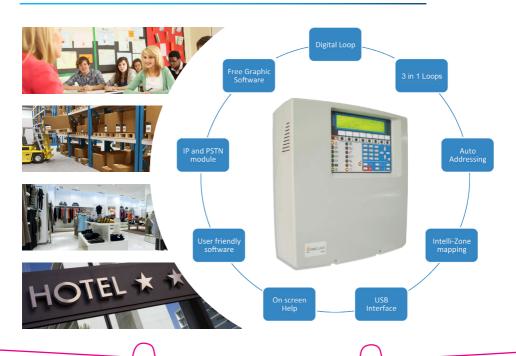

# **Easy to Programme and Saves Installation Cost & Time**

- An entry level Triple Circuit Single Loop addressable system featuring Intelli-Zone mapping.
- An "out of the box" panel that replaces conventional technology with a more powerful, cost effective solution.
- A perfect choice for small systems, with up to 128 devices shared across 3 loop circuits.
- A panel that uses the wide range of loop devices provided by FireClass.

### **USB** Interface

- Upload/download panel configuration.
- Upload languages.
- Upload vocal dial out messages.
- Firmware upgrade.