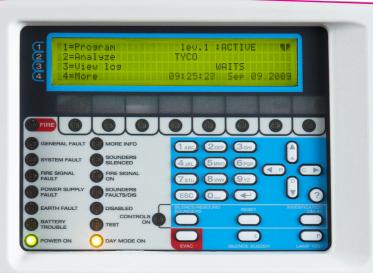

#### Programmable via keypad

- Front panel controls enabling text and configuration changes.
- No need for configuration software.
- 8 Users / 2 Engineers.

### **USB** Interface

- Upload/download panel configuration.
- Upload languages.
- Upload vocal dial out messages.
- Firmware upgrade.