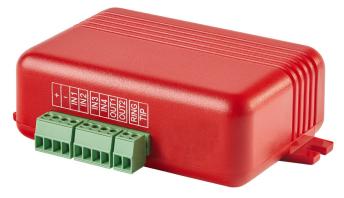

# UNIVERSAL COMMERCIAL FIRE COMMUNICATOR

MQ03-LTE-M-EN54

Ö

#### **SPECIFICATIONS**

- Multi-band CAT-M1 LTE
  700/850/1700/1900/2100 MHz
- Dial Capture Interface: CID, SIA, Pulse 4+2
- 4 inputs & 2 outputs (programmable)
- Supply voltage: +12 to +29 VDC
- Consumption: Standby 50mA, Peak 200mA
- Dimensions: 63 x 90 x 32 mm
- Weight: 73g without antenna