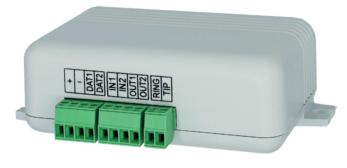

#### **SPECIFICATIONS**

- Multi-band CAT-M1 LTE 700/850/1700/1900/2100 MHz
- Dial Capture interface supporting CID, SIA, Pulse 4+2
- 2 inputs & 2 outputs (programmable)
- Supply voltage: +12 to +29 VDC
- Consumption: Standby 50mA, Peak 200mA
- Dimensions: 63 x 90 x 32 mm
- Weight: 73 g without antenna