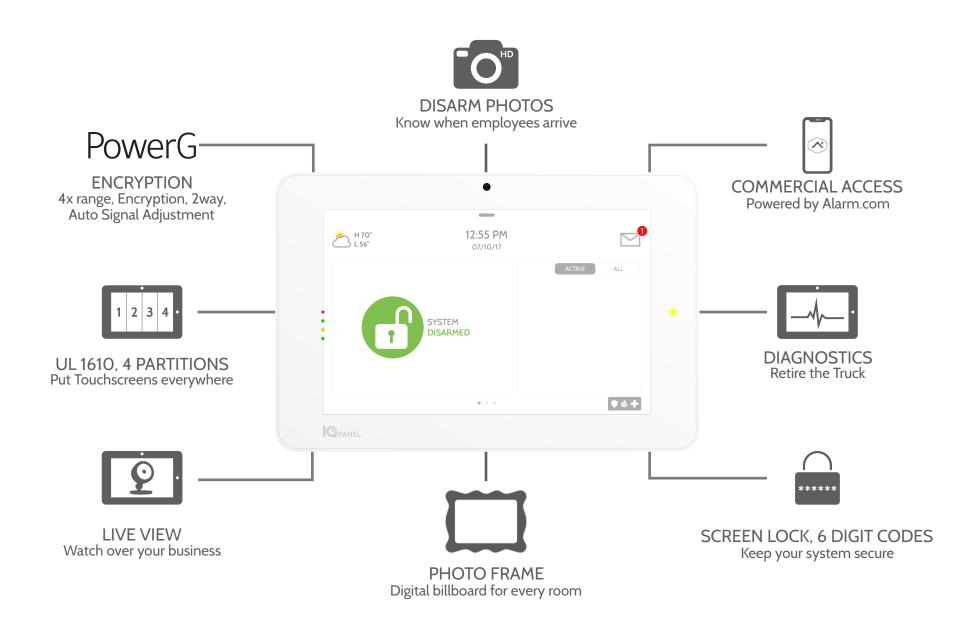

## **QOLSYS GOES COMMERCIAL**

PowerG

# Powerg 4x range 2-way communication

PowerG wireless signaling technology allows long range communication without the need to run expensive wires or cables •More than 4x the range vs legacy wireless security •Industry best encryption protects wireless signals against cyber threats

•Automatic signal adjustment extend battery life when devices are closer to the panel

•2-Way communication provides remote access to reduce truck rolls and improving performance

•Proven line of security and life safety devices trusted across the globe

PARTITIONS

#### **DISARM PHOTOS**

The IQ Panel has a 5MP panel camera built-in to every panel.

- Capture disarm photos and alarm videos
- Receive photos of employees directly as a text message with picture, date, time, and location

### DIAGNOSTICS

With Z-Wave and Sensor Diagnostics, make sure you get the installation right before you leave!

- See visual feedback of signal strength
- Measure the wireless "noise" in the business
- Show the sensor signal strength to the panel
- Reduce unnecessary repeater use

### SCREEN LOCK, 6 DIGIT CODES

## LIMIT ACCESS TO THE PANEL

Enable screen lock to the IQ Panel, keeping prying eyes out of your system.

- Limits access and control of the panel
- Choose between 4 or 6 digit user codes

PANEL