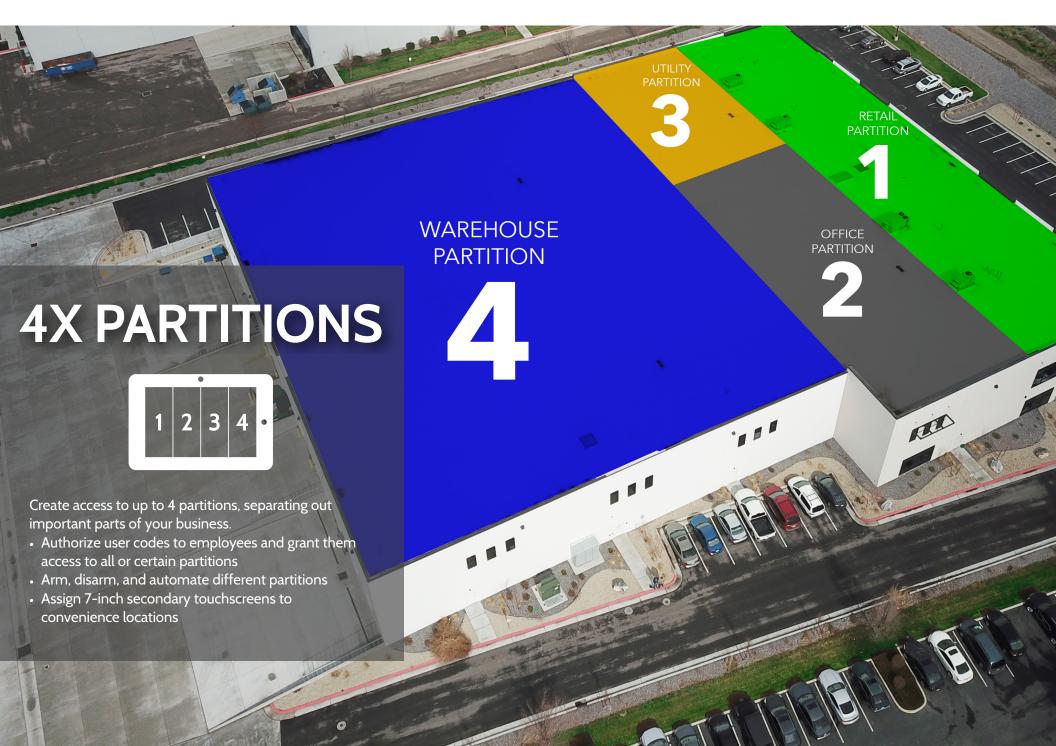

## **QOLSYS GOES COMMERCIAL**





PowerG



# Powerg 4x range 2-way communication

PowerG wireless signaling technology allows long range communication without the need to run expensive wires or cables •More than 4x the range vs legacy wireless security •Industry best encryption protects wireless signals against cyber threats

•Automatic signal adjustment extend battery life when devices are closer to the panel

•2-Way communication provides remote access to reduce truck rolls and improving performance

•Proven line of security and life safety devices trusted across the globe

PARTITIONS





## **ACCESS CONTROL**





## SMART ACCESS CONTROL CARD-BASED ACCESS FOR EACH EMPLOYEE

#### **DISARM PHOTOS**





The IQ Panel has a 5MP panel camera built-in to every panel.

- Capture disarm photos and alarm videos
- Receive photos of employees directly as a text message with picture, date, time, and location

## SEE WHEN EMPLOYEES **ARRIVE TO WORK**

T-Mobile

Monday, March 14

Office 1m ago Office Panel was Disarmed by Monica Office Panel was Disarmed by Monica at 10:12 am on Mon, March 14th

LIVE VIEW



# WATCH OVER YOUR BUSINESS



Live View completely changes the user experience in the business.

- Stream live video cameras on the HD screen
- Add up to 40 indoor and outdoor Alarm.com cameras
- Easily select the desired video feed with a single touch, on the IQ Panel, providing