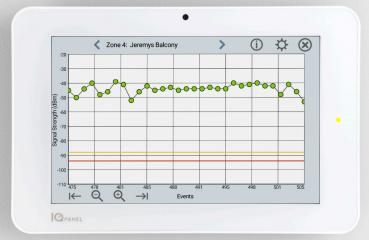

### DIAGNOSTICS

With Z-Wave and Sensor Diagnostics, make sure you get the installation right before you leave!

- See visual feedback of signal strength
- Measure the wireless "noise" in the business
- Show the sensor signal strength to the panel
- Reduce unnecessary repeater use

## **RETIRE THE TRUCK**