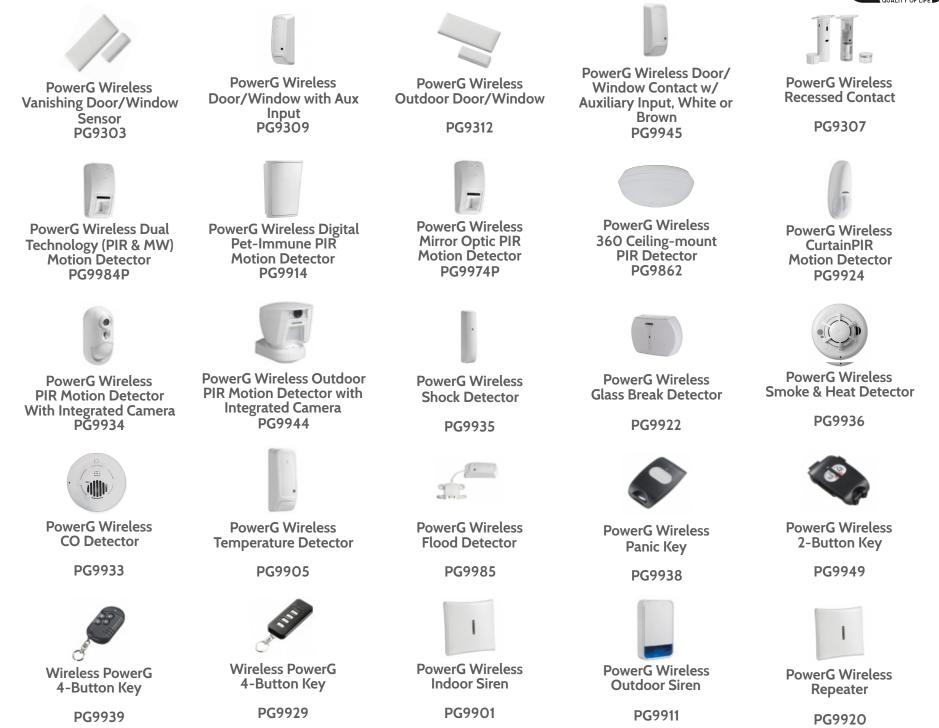

**PHOTO FRAME**



Show off your daily specials

- Advertise a big sale
- Display details about your upcoming event
- Put your company logo, branding, and mission statement for everyone to see

# BILLBOARD IN EVERY ROOM

### DIAGNOSTICS





With Z-Wave and Sensor Diagnostics, make sure you get the installation right before you leave!

- See visual feedback of signal strength
- Measure the wireless "noise" in the business
- Show the sensor signal strength to the panel
- Reduce unnecessary repeater use

2



## **RETIRE THE TRUCK**

### SCREEN LOCK, 6 DIGIT CODES



## LIMIT ACCESS TO THE PANEL





Enable screen lock to the IQ Panel, keeping prying eyes out of your system.

- Limits access and control of the panel
- Choose between 4 or 6 digit user codes

PANEL

#### **PowerG EQUIPMENT**



Polsvs

### **QOLSYS EQUIPMENT**





### **IQ REMOTE**





#### **FEATURES**

- -7" touchscreen that mirrors IQ Panel 2 Plus
- Full Z-Wave control (Lights, locks, thermostats, office doors, etc)
- Duplicates IQ Panel chimes and voices
- Pair up to three using IQ Panel Access Point or Commercial Network
- Built in panel camera with disarm photos
- Over the air software updates
- Today's weather with 4-day forecast
- Photo frame screensaver
- Emergency panic (police, fire, medical)
- Wall mount, table stand, and power supply included

#### **PowerG KEYPAD**





#### FEATURES

- 4x the range of secondary keypads with the
- PowerG wireless keypad
  Add up to five additional PowerG keypads with the IQ Panel 2 Plus
- Place on individual partitions, limiting access and control

#### PowerG D