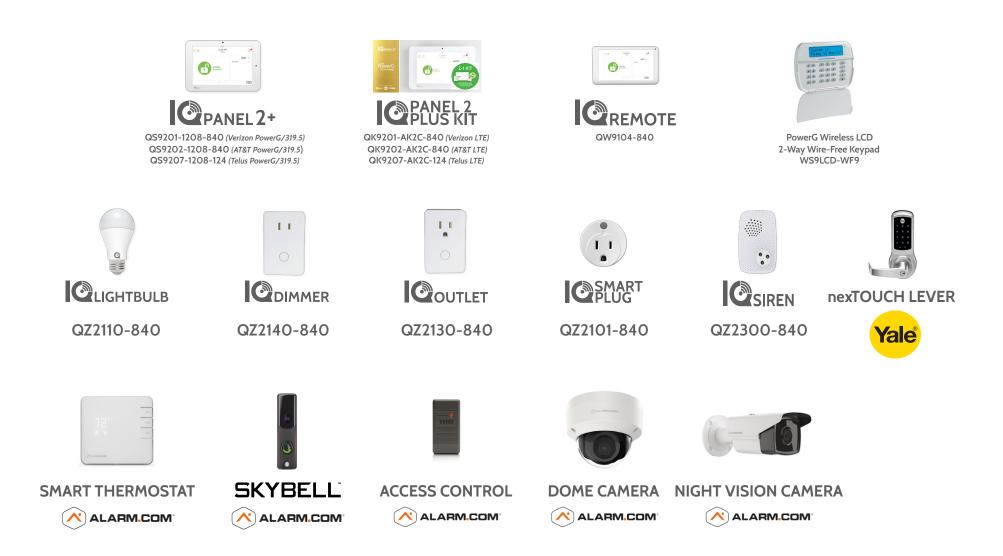

specials

- Advertise a big sale
- Display details about your upcoming event
- Put your company logo, branding, and mission statement for everyone to see

# BILLBOARD IN EVERY ROOM

### DIAGNOSTICS





With Z-Wave and Sensor Diagnostics, make sure you get the installation right before you leave!

- See visual feedback of signal strength
- Measure the wireless "noise" in the business
- Show the sensor signal strength to the panel
- Reduce unnecessary repeater use

2



## **RETIRE THE TRUCK**

### SCREEN LOCK, 6 DIGIT CODES



## LIMIT ACCESS TO THE PANEL





Enable screen lock to the IQ Panel, keeping prying eyes out of your system.

- Limits access and control of the panel
- Choose between 4 or 6 digit user codes

PANEL

#### **PowerG EQUIPMENT**



Polsvs

### **QOLSYS EQUIPMENT**





### **IQ REMOTE**





#### **FEATURES**

- -7" touchscreen that mirrors IQ Panel 2 Plus
- Full Z-Wave control (Lights, locks, thermostats, office doors, etc)
- Duplicates IQ Panel chimes and voices
- Pair up to three using IQ Panel Access Point or Commercial Network
- Built in panel camera with disarm photos
- Over the air software updates
- Today's weather with 4-day forecast
- Photo frame screensaver
- Emergency panic (police, fire, medical)
- Wall mount, table stand, and power supply included

#### **PowerG KEYPAD**





#### FEATURES

- 4x the range of secondary keypads with the
- PowerG wireless keypad
  Add up to five additional PowerG keypads with the IQ Panel 2 Plus
- Place on individual partitions, limiting access and control

#### PowerG DW Sensor



#### FEATURES

- Encrypted