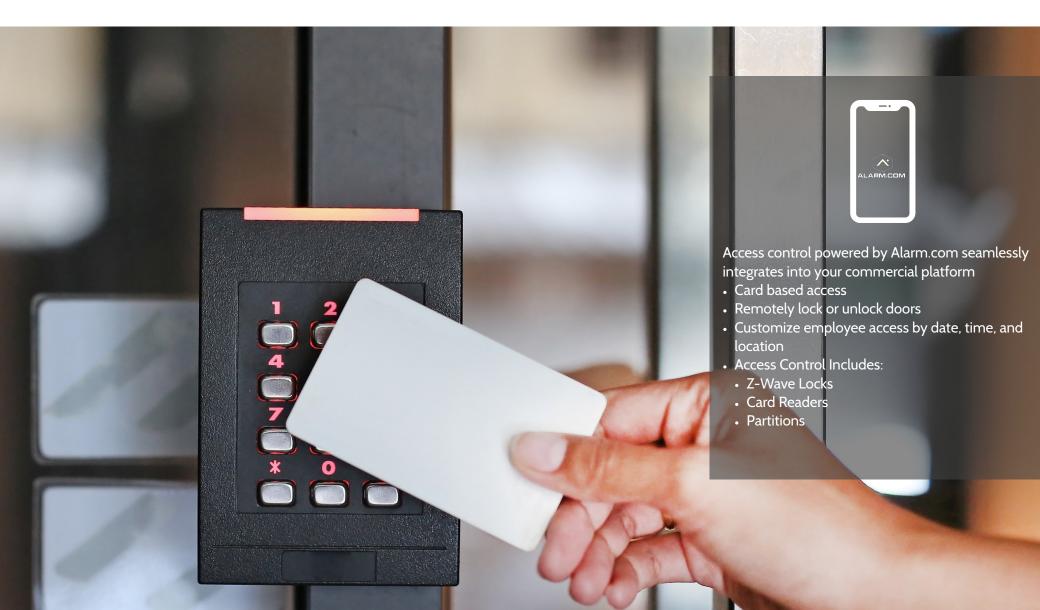

## **ACCESS CONTROL**

## SMART ACCESS CONTROL CARD-BASED ACCESS FOR EACH EMPLOYEE