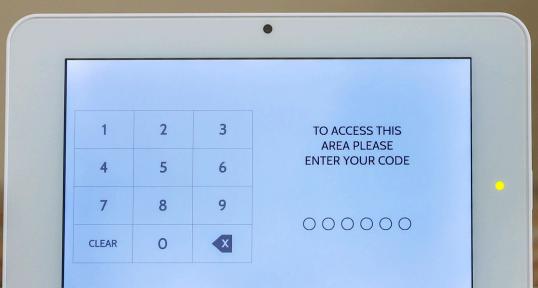

### SCREEN LOCK, 6 DIGIT CODES

## LIMIT ACCESS TO THE PANEL

Enable screen lock to the IQ Panel, keeping prying eyes out of your system.

- Limits access and control of the panel
- Choose between 4 or 6 digit user codes

PANEL