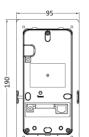

## **Specifications:**

| Physical Property     |                                         |
|-----------------------|-----------------------------------------|
| System                | Linux                                   |
| CPU                   | 1GHz , ARM Cortex-A7                    |
| SDRAM                 | 128MB                                   |
| Flash                 | 64M DDR2                                |
| Product Size(Surface) | 170x84.5x31(mm)                         |
| Product Size(Flush)   | 190x95x27(mm)                           |
| Power                 | DC12V/POE                               |
| Standby power         | 1.5W                                    |
| Rated Power           | 3W                                      |
| RFID Card Reader      | IC/ID (Optional), 200,00 pcs            |
| Button                | Single Mechanical Button                |
| Temperature           | -40°C - +70°C                           |
| Humidity              | 20%-93%                                 |
| IP Class              | IP65                                    |
| Audio & Video         |                                         |
| Audio Codec           | G.711                                   |
| Video Codec           | H.264                                   |
| Camera                | CMOS 2M pixel                           |
| Video Resolution      | 1280×720p                               |
| LED Night Vision      | Yes                                     |
| Network               |                                         |
| Ethernet              | 10M/100Mbps, RJ-45                      |
| Protocol              | TCP/IP, SIP                             |
| Interface             |                                         |
| Unlock circuit        | Yes (Withstand max current 1A for lock) |
| Exit Button           | Yes                                     |
| RS485                 | Yes                                     |
| Door Magnetic         | Yes                                     |