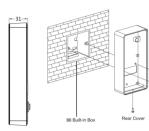

## **Dimension & Installation:**

Flush mounted

Surface mounted

## **Specifications:**

| Physical Property     |                                         |
|-----------------------|-----------------------------------------|
| System                | Linux                                   |
| CPU                   | 1GHz , ARM Cortex-A7                    |
| SDRAM                 | 128MB                                   |
| Flash                 | 64M DDR2                                |
| Product Size(Surface) | 170x84.5x31(mm)                         |
| Product Size(Flush)   | 190x95x27(mm)                           |
| Power                 | DC12V/POE                               |
| Standby power         | 1.5W                                    |
| Rated Power           | 3W                                      |
| RFID Card Reader      | IC/ID (Optional), 200,00 pcs            |
| Button                | Single Mechanical Button                |
| Temperature           | -40°C - +70°C                           |
| Humidity              | 20%-93%                                 |
| IP Class              | IP65                                    |
| Audio & Video         |                                         |
| Audio Codec           | G.711                                   |
| Video Codec           | H.264                                   |
| Camera                | CMOS 2M pixel                           |
| Video Resolution      | 1280×720p                               |
| LED Night Vision      | Yes                                     |
| Network               |                                         |
| Ethernet              | 10M/100Mbps, RJ-45                      |
| Protocol              | TCP/IP, SIP                             |
| Interface             |                                         |
| Unlock circuit        | Yes (Withstand max current 1A for lock) |
| Exit Button           | Yes                                     |
| RS485                 | Yes                                     |
| Door Magnetic         | Yes                                     |