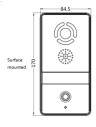

## **Dimension & Installation:**

Flush mounted

Surface mounted

## **Specifications:**

| Physical Property     |                                         |
|-----------------------|-----------------------------------------|
| System                | Linux                                   |
| CPU                   | 1GHz , ARM Cortex-A7                    |
| SDRAM                 | 128MB                                   |
| Flash                 | 64M DDR2                                |
| Product Size(Surface) | 170x84.5x31(mm)                         |
| Product Size(Flush)   | 190x95x27(mm)                           |
| Power                 | DC12V/POE                               |
| Standby power         | 1.5W                                    |
| Rated Power           | 3W                                      |
| RFID Card Reader      | IC/ID (Optional), 200,00 pcs            |
| Button                | Single Mechanical Button                |
| Temperature           | -40°C - +70°C                           |
| Humidity              | 20%-93%                                 |
| IP Class              | IP65                                    |
| Audio & Video         |                                         |
| Audio Codec           | G.711                                   |
| Video Codec           | H.264                                   |
| Camera                | CMOS 2M pixel                           |
| Video Resolution      | 1280×720p                               |
| LED Night Vision      | Yes                                     |
| Network               |                                         |
| Ethernet              | 10M/100Mbps, RJ-45                      |
| Protocol              | TCP/IP, SIP                             |
| Interface             |                                         |
| Unlock circuit        | Yes (Withstand max current 1A for lock) |
| Exit Button           | Yes                                     |
| RS485                 | Yes                                     |
| Door Magnetic         | Yes                                     |