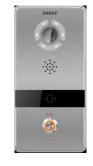

## IP Outdoor Station 280SD-C12

Comparing with 902 Android intercom system, 280 Linux intercom system is more cost-effective. It offers multiple functions, including video intercom, door access, emergency call, security alarm, and property management, etc. It also supports communication with IP phone or SIP softphone, etc. via SIP protocol, and can be used with home automation and lift control system.

## **Key features:**

- Open the door by IC/ID card (20,000 users)
- Elevator control
- > Standard SIP 2.0
- ▶ POE