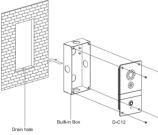

|
| LED Night Vision      | Yes                                     |
| Network               |                                         |
| Ethernet              | 10M/100Mbps, RJ-45                      |
| Protocol              | TCP/IP, SIP                             |
| Interface             |                                         |
| Unlock circuit        | Yes (Withstand max current 1A for lock) |
| Exit Button           | Yes                                     |
| RS485                 | Yes                                     |
| Door Magnetic         | Yes                                     |

## **Key features:**

- Open the door by IC/ID card (20,000 users)
- Elevator control
- > Standard SIP 2.0
- ▶ POE

## **Dimension & Installation:**