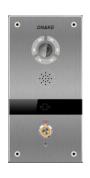

## IP Outdoor Station 280SD-C12

Comparing with 902 Android intercom system, 280 Linux intercom system is more cost-effective. It offers multiple functions, including video intercom, door access, emergency call, security alarm, and property management, etc. It also supports communication with IP phone or SIP softphone, etc. via SIP protocol, and can be used with home automation and lift control system.

## **Key features:**

- Open the door by IC/ID card (20,000 users)
- Elevator control
- > Standard SIP 2.0
- ▶ POE