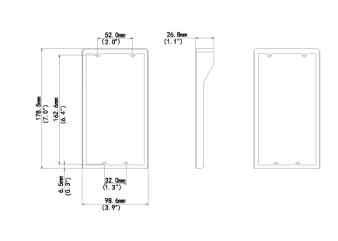

#### **Dimensions**

## **Specifications**

| Hardware Specification | Description               |
|------------------------|---------------------------|
| Material               | Metal                     |
| Dimensions (L x W x H) | 98.6mm x 26.8mm x 178.5mm |
| Mount Method           | Wall mount                |
| Weight                 | 84.4g                     |
| Specification Index    | Description               |
| Application Scenario   | Indoor, outdoor           |